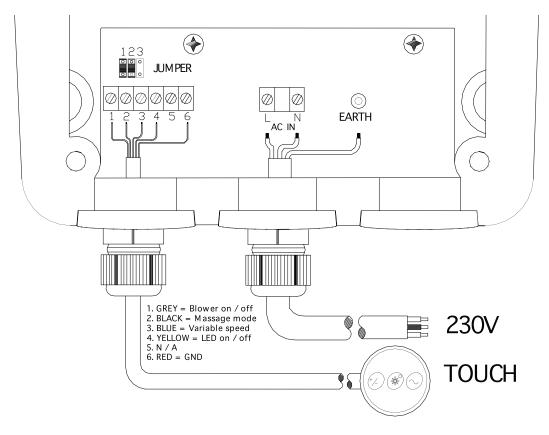

|
| Jumper 3 (Not in use) | -                              | -                                        |

# **Functional description**

## Buttons

1. ON/OFF button. Press this to start/stop the blower

- 2. +/- button. Press and hold to increase/decrease blower speed
- 3. ~ button. Start/stop of pulsating mode.

## Automatic stop

The blower stops automatically 30 minutes after touch has been used last time.

## **Dry-blowing**

30 minutes after manual and automatic stop, the dry-blowing program will start. The blower starts at high speed for 2 seconds. It then falls to low speed, then slowly rises to high speed again within 30 seconds and stays there for 4.5 minutes. Under countdown and execution of the program, LED will flash if jumper 2 is mounted.

## **Connection diagram**