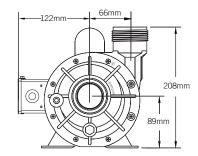

tion
- more filtration at a lesser cost

### Greater flow to heater:

- maximized heater efficiency
- extended heater lifetime
- better heater protection

### Smart and compact design:

- designed for continuous duty operation
- carbon-graphite self-lubricating seal
- UniverSeal
- built-in external fan
- sealed motor IPx5
- quick release compression fittings
- 230V 50 Hz, 48 frame motor
- quiet operation
- side discharge
- CMXP: 2" inch inlet & outlet
- CMHP: 1 1/2" inch inlet & outlet
- high volume volute
- multiple drain location
- 2.5 m cord with AMP connector

CMXP CE Product code: 06334000 CMHP CE Product code: 02420014







## going strongly against the flow

pumps for small to swim spas



### New Circ-Masters CMXP & CMHP CE

### **Performance curves**



### **CMHP Dimensions**



### **CMXP Dimensions**