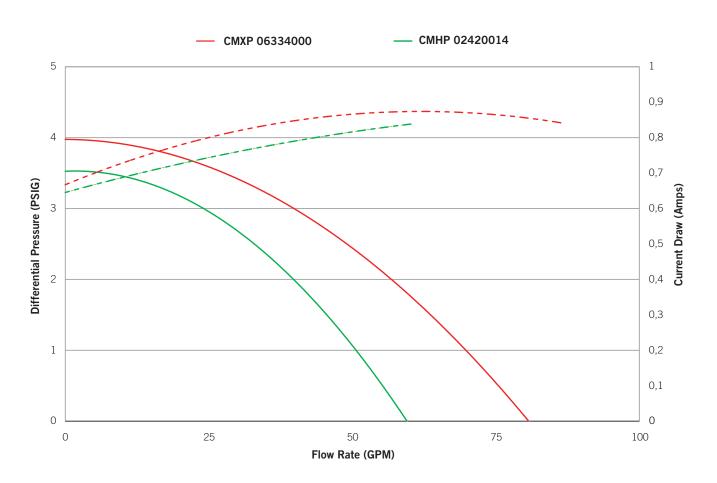

### **Performance curves**

CMXP CE Product code: 06334000 CMHP CE Product code: 02420014