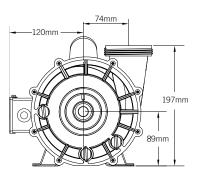

lesser cost

### Greater flow to heater:

- maximized heater efficiency
- extended heater lifetime
- better heater protection

### Smart and compact design:

- designed for continuous duty operation
- carbon-graphite self-lubricating seal
- UniverSeal
- built-in external fan
- sealed motor IPx5
- quick release compression fittings
- 230V 50 Hz, 48 frame motor
- quiet operation
- side discharge
- CMXP: 2" inch inlet & outlet
- CMHP: 1 1/2" inch inlet & outlet
- high volume volute
- multiple drain location
- 2.5 m cord with AMP connector

CMXP CE Product code: 06334000 CMHP CE Product code: 02420014







## going strongly against the flow

pumps for small to swim spas



### New Circ-Masters CMXP & CMHP CE

### **Performance curves**



### **CMHP Dimensions**



### **CMXP Dimensions**