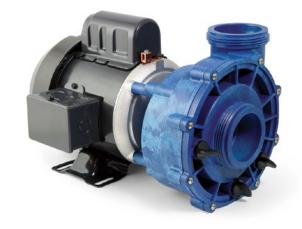

### **New Circ-Masters CMXP & CMHP CE**

# Smart design, cool runnings and the highest GPM of any recirculation pump in the spa industry.

New Aqua-Flo by Gecko's CMXP and CMHP pump takes 24-hour filtration to a new level, delivering the highest LPM of any recirculation pump in the spa industry.

### Smart and compact design:

- designed for continuous duty operation
- carbon-graphite self-lubricating seal
- UniverSeal
- built-in external fan
- sealed motor IPx5
- quick release compression fittings
- 230V 50 Hz, 48 frame motor
- quiet operation
- side discharge
- CMXP: 2" inch inlet & outlet
- CMHP: 1 1/2" inch inlet & outlet
- high volume volute
- multiple drain location
- 2.5 m cord with AMP connector