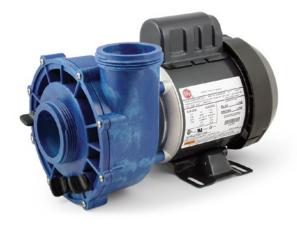

### **New Circ-Masters CMXP & CMHP CE**

# Smart design, cool runnings and the highest GPM of any recirculation pump in the spa industry.

New Aqua-Flo by Gecko's CMXP and CMHP pump takes 24-hour filtration to a new level, delivering the highest LPM of any recirculation pump in the spa industry.

### Smart and compact design:

- designed for continuous duty operation
- carbon-graphite self-lubricating seal
- UniverSeal
- built-in external fan
- sealed motor IPx5
- quick release compression fittings
- 230V 50 Hz, 48 frame motor
- quiet operation
- side discharge
- CMXP: 2" inch inlet & outlet
- CMHP: 1 1/2" inch inlet & outlet
- high volume volute
- multiple drain location
- 2.5 m cord with AMP connector