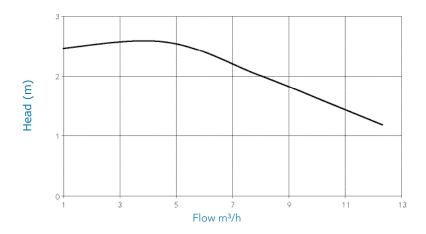

# Spa Pump Circulation Pump





#### **Features**

- Compact design for easy installation
- Class F insulation
- Nearly silent operation assures a peaceful spa experience
- All seals are carbon ceramic with Viton® elastomers for long-lasting performance, easily enduring prolonged heat and chemical exposure
- Center suction / radial side discharge
- Multi-directional volute mounting provides the flexibility to accommodate any plumbing configuration
- Supplied with 1.3 m cable with AMP plug

### **Approvals**

The Circulation pumps are TÜV approved according to European norms EN60335-1 and EN60335-2-41.

#### Performance Curve



#### **Dimensions**







## Circulation Pump, 0.25HP

| MATERIAL NO. | POWER (P1)   | V/HZ/AMP       | CABLE               |
|--------------|--------------|----------------|---------------------|
| 1030025      | 0.2kW/0.25HP | 230V/50Hz/0.8A | 1.3 m with AMP plug |



#### **PUMP UNION**

#### Material No.:

92015M 2614022 50 mm ID union. White PVC/ABS 1 1/2" ID. White PVC/ABS