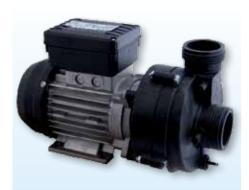

# Spa Pump Circulation Pump

#### **Features**

- Compact design for easy installation
- Class F insulation
- Nearly silent operation assures a peaceful spa experience
- All seals are carbon ceramic with Viton® elastomers for long-lasting performance, easily enduring prolonged heat and chemical exposure
- Center suction / radial side discharge
- Multi-directional volute mounting provides the flexibility to accommodate any plumbing configuration
- Supplied with 1.3 m cable with AMP plug