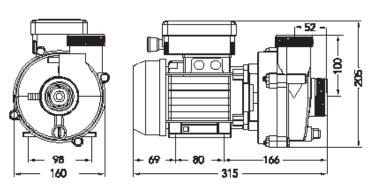

# Spa Pump Circulation Pump





#### **Features**

- Compact design for easy installation
- Class F insulation
- Nearly silent operation assures a peaceful spa experience
- All seals are carbon ceramic with Viton® elastomers for long-lasting performance, easily enduring prolonged heat and chemical exposure
- Center suction / radial side discharge
- Multi-directional volute mounting provides the flexibility to accommodate any plumbing configuration
- Supplied with 1.3 m cable with AMP plug

### **Approvals**

The Circulation pumps are TÜV approved according to European norms EN60335-1 and EN60335-2-41.

#### Performance Curve



#### **Dimensions**







## Circulation Pump, 0.25HP

| MATERIAL NO. | POWER (P1)   | V/HZ/AMP       | CABLE               |
|--------------|--------------|----------------|---------------------|
| 1030025      | 0.2kW/0.25HP | 230V/50Hz/0.8A | 1.3 m with AMP plug |



#### **PUMP UNION**

#### Material No.:

92015M 2614022 50 mm ID union. White PVC/ABS 1 1/2" ID. White PVC/ABS